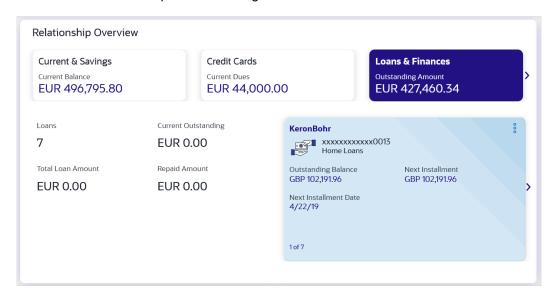

### 3.1 Relationship Overview Widget

The retail overview widget displays an overview of the customer's holdings with the bank. The **Relationship Overview** widget displays the customer's holdings in each account type such as Current and Savings Accounts, Term Deposits, Loans, Investments and Credit Cards. On clicking on any account type record, the widget displays details specific to that account type. One such example is that of **Loans & Finances**. On selection of account type **Loans & Finances**, details of the loan accounts held with the bank are displayed. This includes a summary of both Islamic and Conventional active loan accounts held by the customer along with the basic details of each loan account. General details such as the total count of loan accounts, the total loan amount, the current outstanding, and repaid amount all loan accounts held with the bank, are also displayed.

Basic details of each individual loan account are displayed as cards. Each card displays basic information of the loan account which comprises of the loan account number, the product name, the names of the loan account holders, current outstanding balance, next installment amount, and next installment due date. The total count of the loan accounts that the customer holds with the bank is also displayed. Each card also has a kebab menu which enables the customer to quickly access related screens.

A maximum of five cards are displayed in the stack. In case the customer has more than five loan accounts with the bank, the last card in the stack will contain an additional button labelled **View All**. Clicking on this button will navigate the customer to the Loans & Finances (Summary) screen.