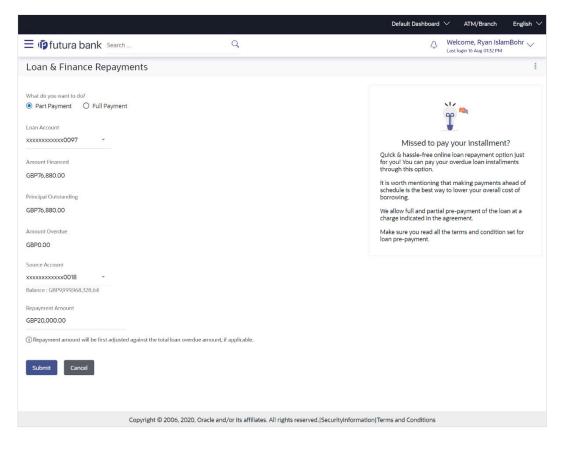

### **Field Description**

| Description                                                                                                                                                                                                                                                                                     |  |  |
|-------------------------------------------------------------------------------------------------------------------------------------------------------------------------------------------------------------------------------------------------------------------------------------------------|--|--|
| The options of paying off the loan partially or completely. The options are:                                                                                                                                                                                                                    |  |  |
| Part Payment                                                                                                                                                                                                                                                                                    |  |  |
| Full Payment                                                                                                                                                                                                                                                                                    |  |  |
| The order in which the fields below are displayed, will vary based on the option selected in this field.                                                                                                                                                                                        |  |  |
| All the Islamic Finance accounts of the user will be listed in a drop-<br>down in masked format along with nicknames, if defined. The user<br>can select the account which is to be repaid. The account number<br>will be masked as per account number masking configurations.                  |  |  |
| For more information on Account Nickname, refer Account Nickname.                                                                                                                                                                                                                               |  |  |
| The total financed amount, in local currency, that has been lent by the bank to the party.                                                                                                                                                                                                      |  |  |
| The outstanding principal balance that is yet to be repaid.                                                                                                                                                                                                                                     |  |  |
| The overdue amount, if any. This amount is the summation of the principal, interest and charges (if any).                                                                                                                                                                                       |  |  |
| The user's linked current and savings accounts that can be debited<br>to make the Islamic finance prepayment, will be listed in a lists. The<br>account number will be masked as per account number masking<br>configurations and nicknames, if set, will be displayed against each<br>account. |  |  |
| For more information on Account Nickname, refer Account Nickname.                                                                                                                                                                                                                               |  |  |
| The current balance of the selected source account. This amount will be displayed against the source account field when an account has been chosen from the list.                                                                                                                               |  |  |
| The amount of principal outstanding on the loan.                                                                                                                                                                                                                                                |  |  |
| This field appears if the user selects the <b>Full Payment</b> option in the <b>Repayment Type</b> field.                                                                                                                                                                                       |  |  |
| The profit component of the amount that is due.                                                                                                                                                                                                                                                 |  |  |
| This field appears if the user selects the <b>Full Payment</b> option in the <b>Repayment Type</b> field.                                                                                                                                                                                       |  |  |
|                                                                                                                                                                                                                                                                                                 |  |  |

| Field Name       | Description                                                                                                                                                                                                                                                                                                                                        |
|------------------|----------------------------------------------------------------------------------------------------------------------------------------------------------------------------------------------------------------------------------------------------------------------------------------------------------------------------------------------------|
| Charges          | The charge that is due.                                                                                                                                                                                                                                                                                                                            |
|                  | This field appears if the user selects the <b>Full Payment</b> option in the <b>Repayment Type</b> field.                                                                                                                                                                                                                                          |
| Repayment Amount | The amount to be repaid. Payment currency is defaulted to loan account currency.                                                                                                                                                                                                                                                                   |
|                  | This field is editable only if the user selects the <b>Part Payment</b> option. In this case, the amount should be less than the outstanding principal balance. If the user selects the <b>Full Payment</b> option, then this field displays the total outstanding amount, which will include the principal, the interest and pre-payment charges. |
|                  | <b>Note</b> : The Source Account should have sufficient balance to cover the repayment amount.                                                                                                                                                                                                                                                     |

#### To repay the loan partially or completely:

- 1. From the **What do you want to do?** field, select whether the loan must be paid off partially or fully.
- 2. From the Select Account list, select the loan account which is to be repaid.
- From the Source Account list, select the CASA account from which the repayment is to be made.
- 4. If the Part Payment option has been selected,
  - a. In the Repayment Amount field, enter the repayment amount.
- 5. Click Submit.